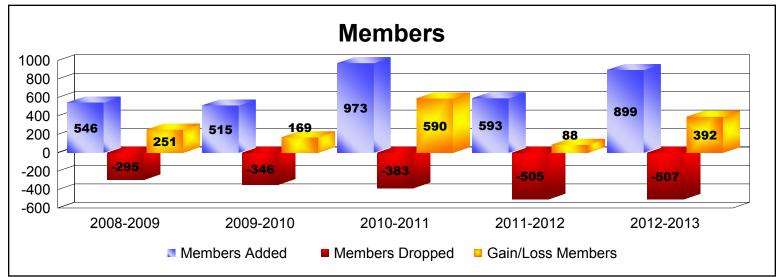

District 317 A

As of June 2013 Cumulative

| Year      | New<br>Clubs | Dropped<br>Clubs | Gain/<br>Loss<br>Clubs | New<br>Members | Charter<br>Members | Reinstate<br>Members | Transfer<br>Members | Total<br>Member<br>Added | Total<br>Members<br>Dropped | Gain/<br>Loss<br>Members |
|-----------|--------------|------------------|------------------------|----------------|--------------------|----------------------|---------------------|--------------------------|-----------------------------|--------------------------|
| 2008-2009 | 9            | 0                | 9                      | 303            | 232                | 4                    | 7                   | 546                      | -295                        | 251                      |
| 2009-2010 | 6            | 0                | 6                      | 239            | 263                | 9                    | 4                   | 515                      | -346                        | 169                      |
| 2010-2011 | 8            | 0                | 8                      | 606            | 339                | 14                   | 14                  | 973                      | -383                        | 590                      |
| 2011-2012 | 9            | 0                | 9                      | 314            | 232                | 40                   | 7                   | 593                      | -505                        | 88                       |
| 2012-2013 | 9            | -2               | 7                      | 556            | 283                | 53                   | 7                   | 899                      | -507                        | 392                      |
| Average   | 8            | 0                | 8                      | 404            | 270                | 24                   | 8                   | 705                      | -407                        | 298                      |