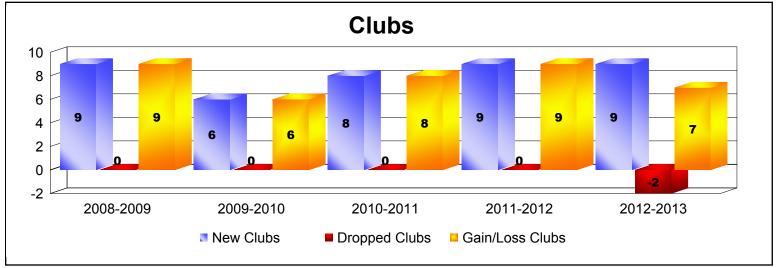

District 317 A

As of June 2013 Cumulative

| Year      | New<br>Clubs | Dropped<br>Clubs | Gain/<br>Loss<br>Clubs | New<br>Members | Charter<br>Members | Reinstate<br>Members | Transfer<br>Members | Total<br>Member<br>Added | Total<br>Members<br>Dropped | Gain/<br>Loss<br>Members |
|-----------|--------------|------------------|------------------------|----------------|--------------------|----------------------|---------------------|--------------------------|-----------------------------|--------------------------|
| 2008-2009 | 9            | 0                | 9                      | 303            | 232                | 4                    | 7                   | 546                      | -295                        | 251                      |
| 2009-2010 | 6            | 0                | 6                      | 239            | 263                | 9                    | 4                   | 515                      | -346                        | 169                      |
| 2010-2011 | 8            | 0                | 8                      | 606            | 339                | 14                   | 14                  | 973                      | -383                        | 590                      |
| 2011-2012 | 9            | 0                | 9                      | 314            | 232                | 40                   | 7                   | 593                      | -505                        | 88                       |
| 2012-2013 | 9            | -2               | 7                      | 556            | 283                | 53                   | 7                   | 899                      | -507                        | 392                      |
| Average   | 8            | 0                | 8                      | 404            | 270                | 24                   | 8                   | 705                      | -407                        | 298                      |